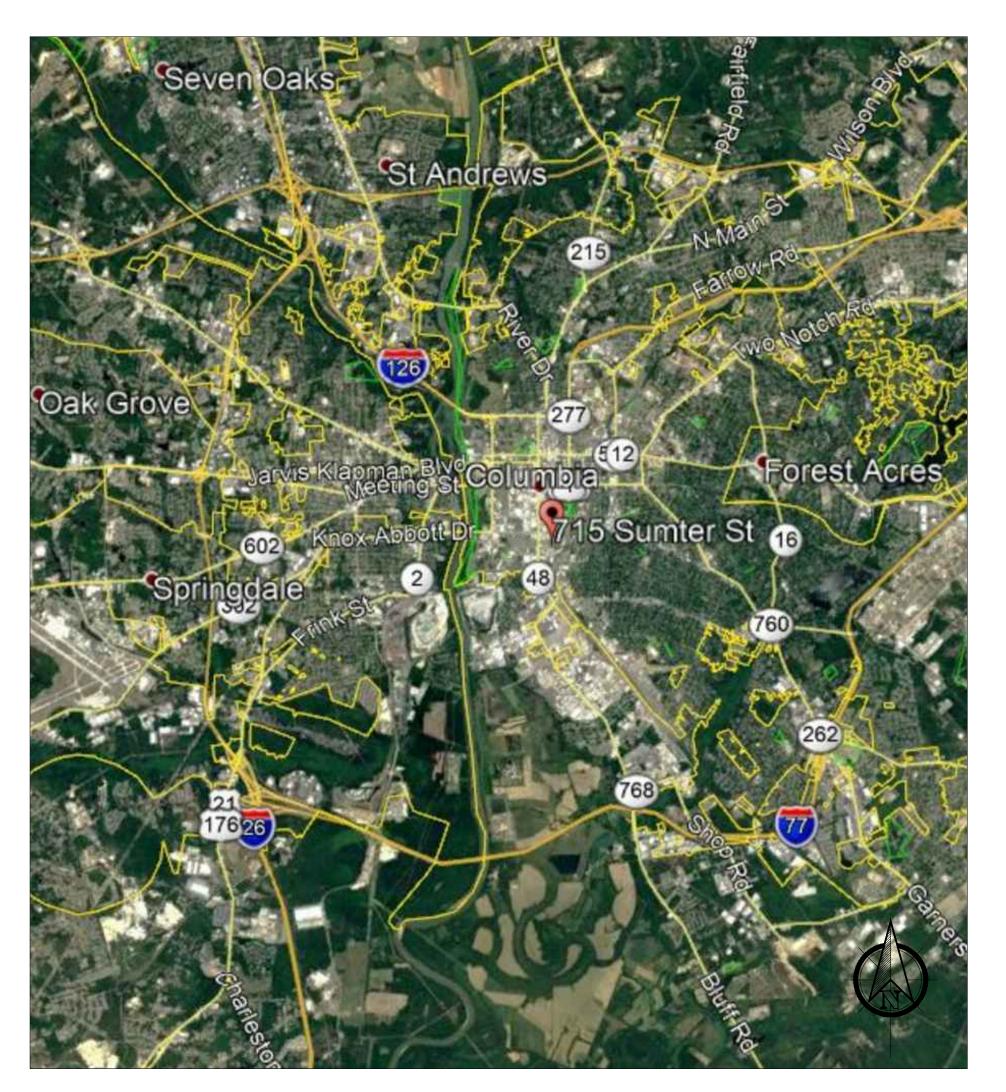

**VICINITY MAP** 

SITE MAP

## COKER LIFE SCIENCES BUILDING ROOF REPLACEMENT

H27-Z422/50003410-2
UNIVERSITY OF SOUTH CAROLINA
715 SUMTER STREET
COLUMBIA, SC 29208