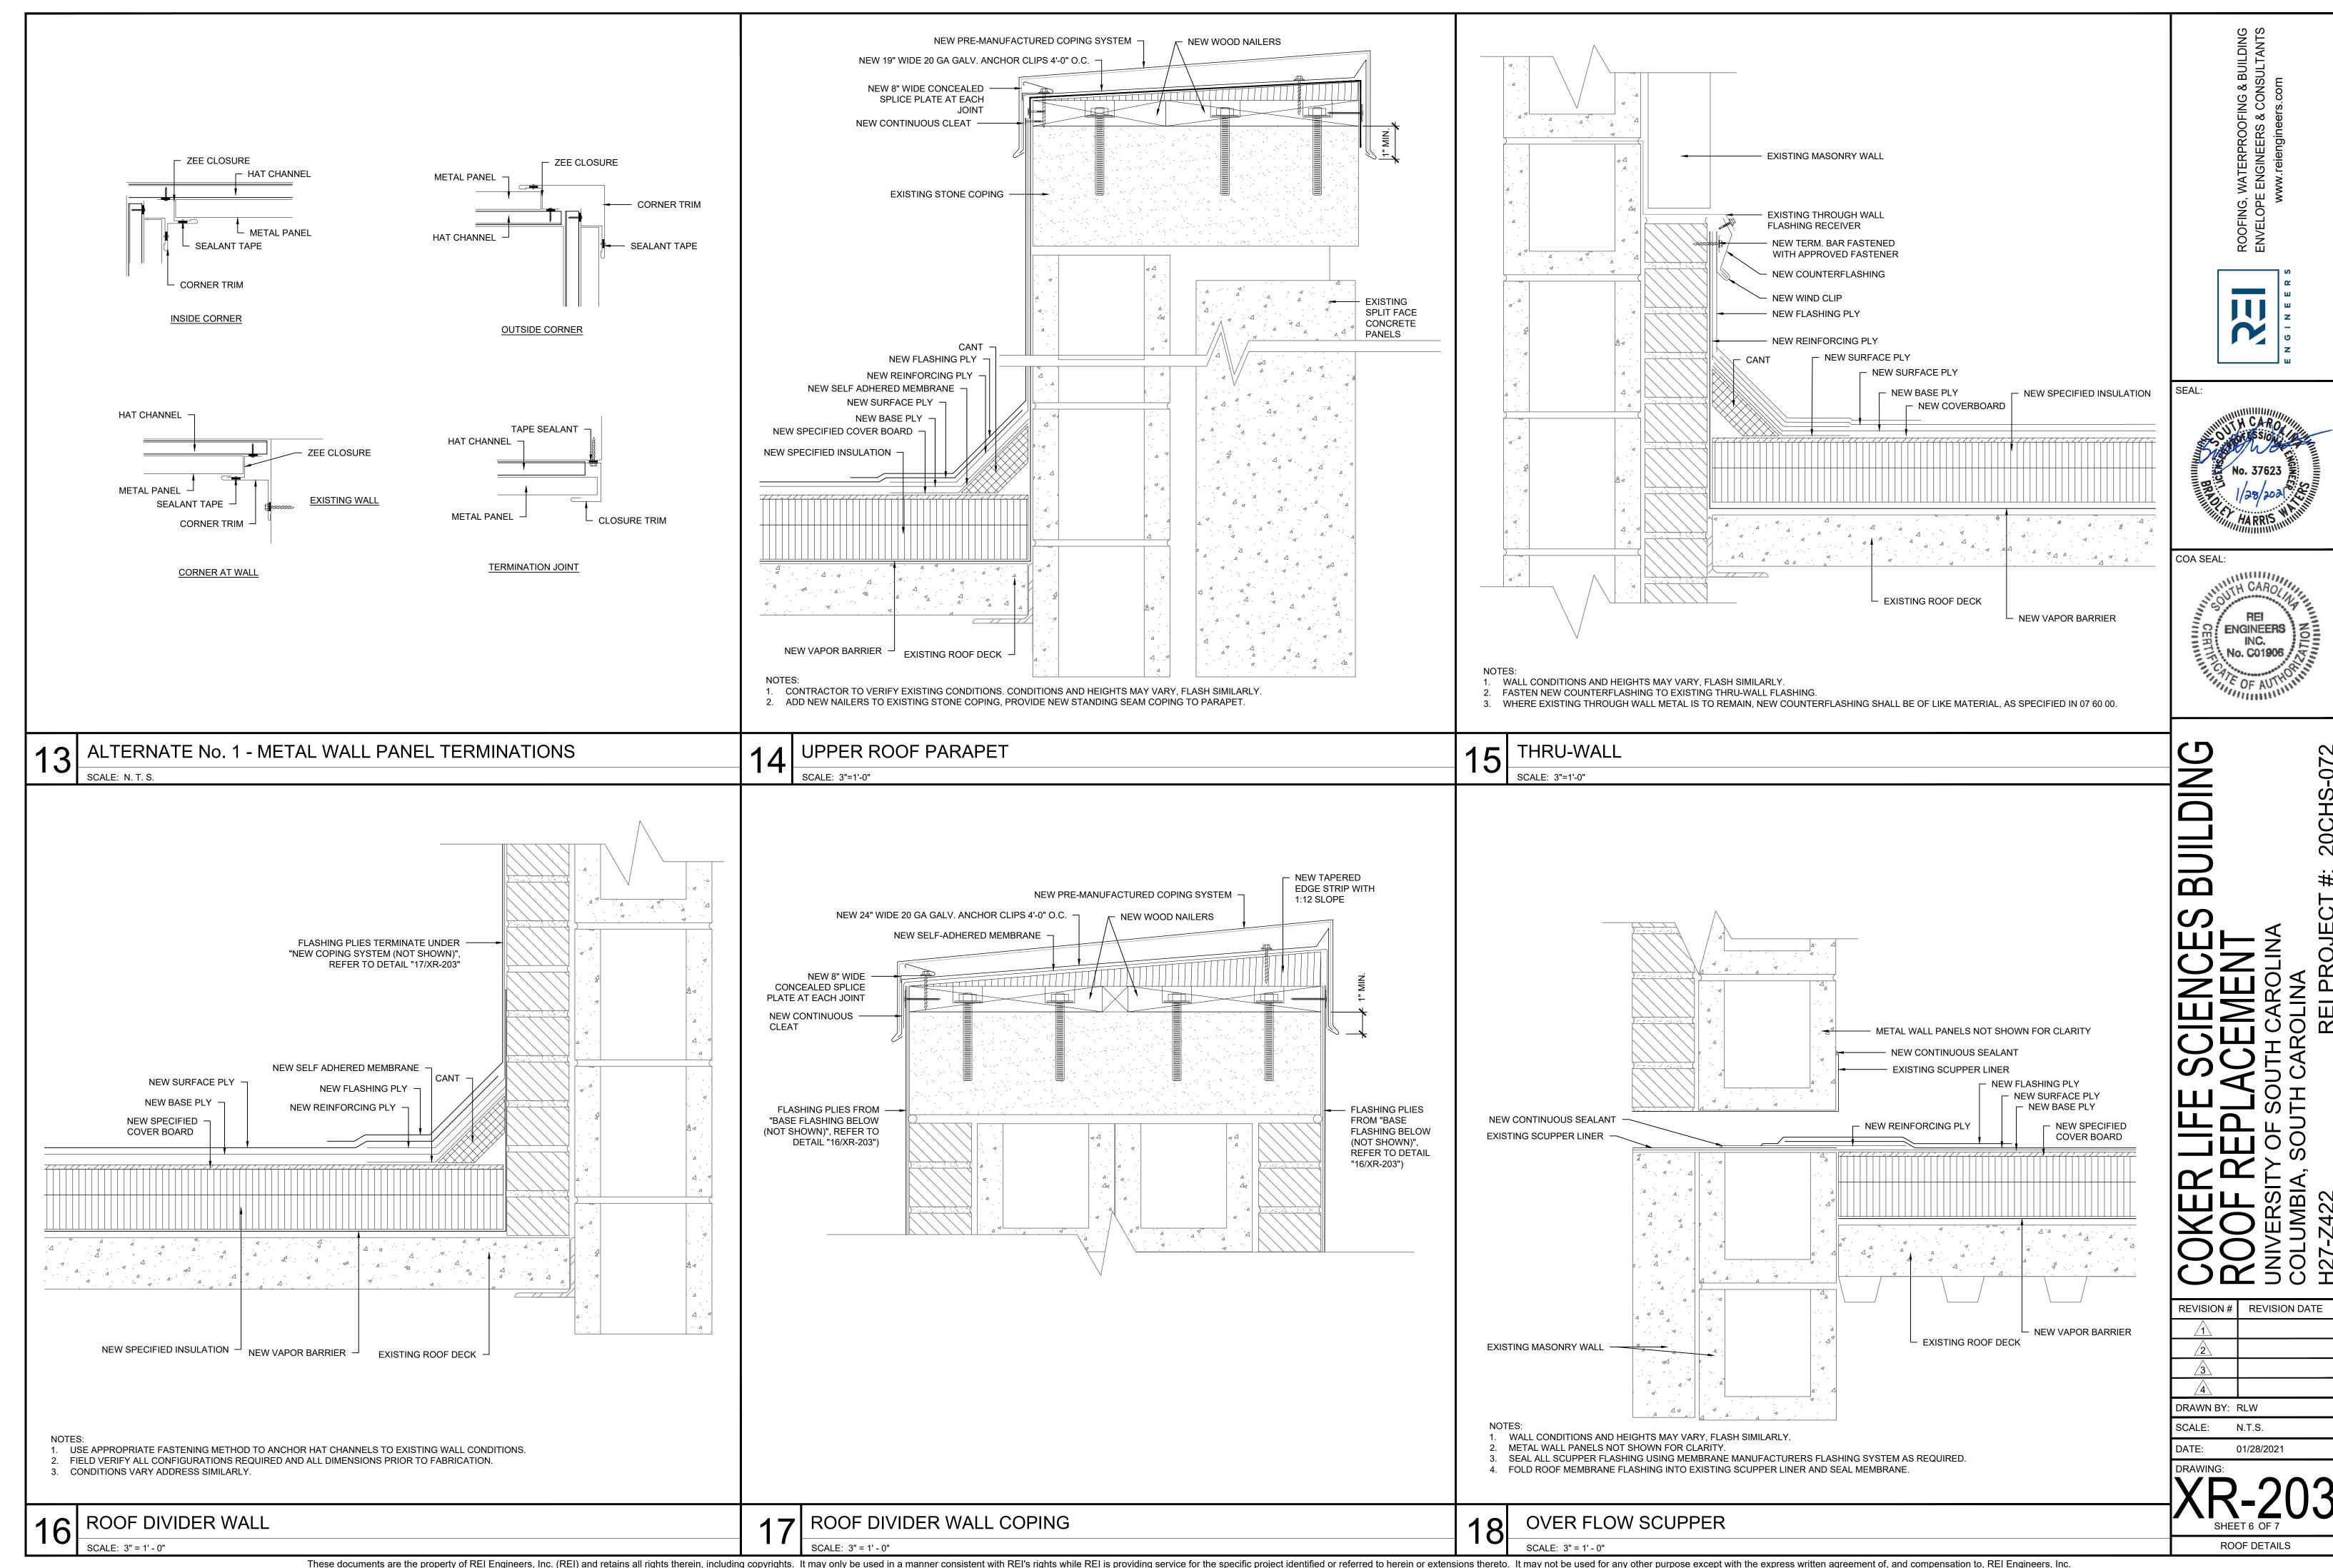

1. REMOVE AND REPLACE ALL SEALANT JOINTS IN STONE COPING AROUND ROOF AREA A AS SPECIFIED IN SECTION 09 97 23.

3. ALTERNATE 1: PROVIDE NEW METAL WALL PANELS ON THE INTERIOR OF VERTICAL WALLS.

2. POWER WASH INTERIOR, EXTERIOR AND TOP OF PARAPET WALL AROUND ROOF AREA A PRIOR TO REPLACING SEALANT JOINTS.

PIPE PENETRATION

HOT STACK

DEMO/REMOVE

DETAIL NUMBER

GUY WIRE TIE OFF

0 8' 16' 3

REVISION # REVISION DATE

A
DRAWN BY: RLW