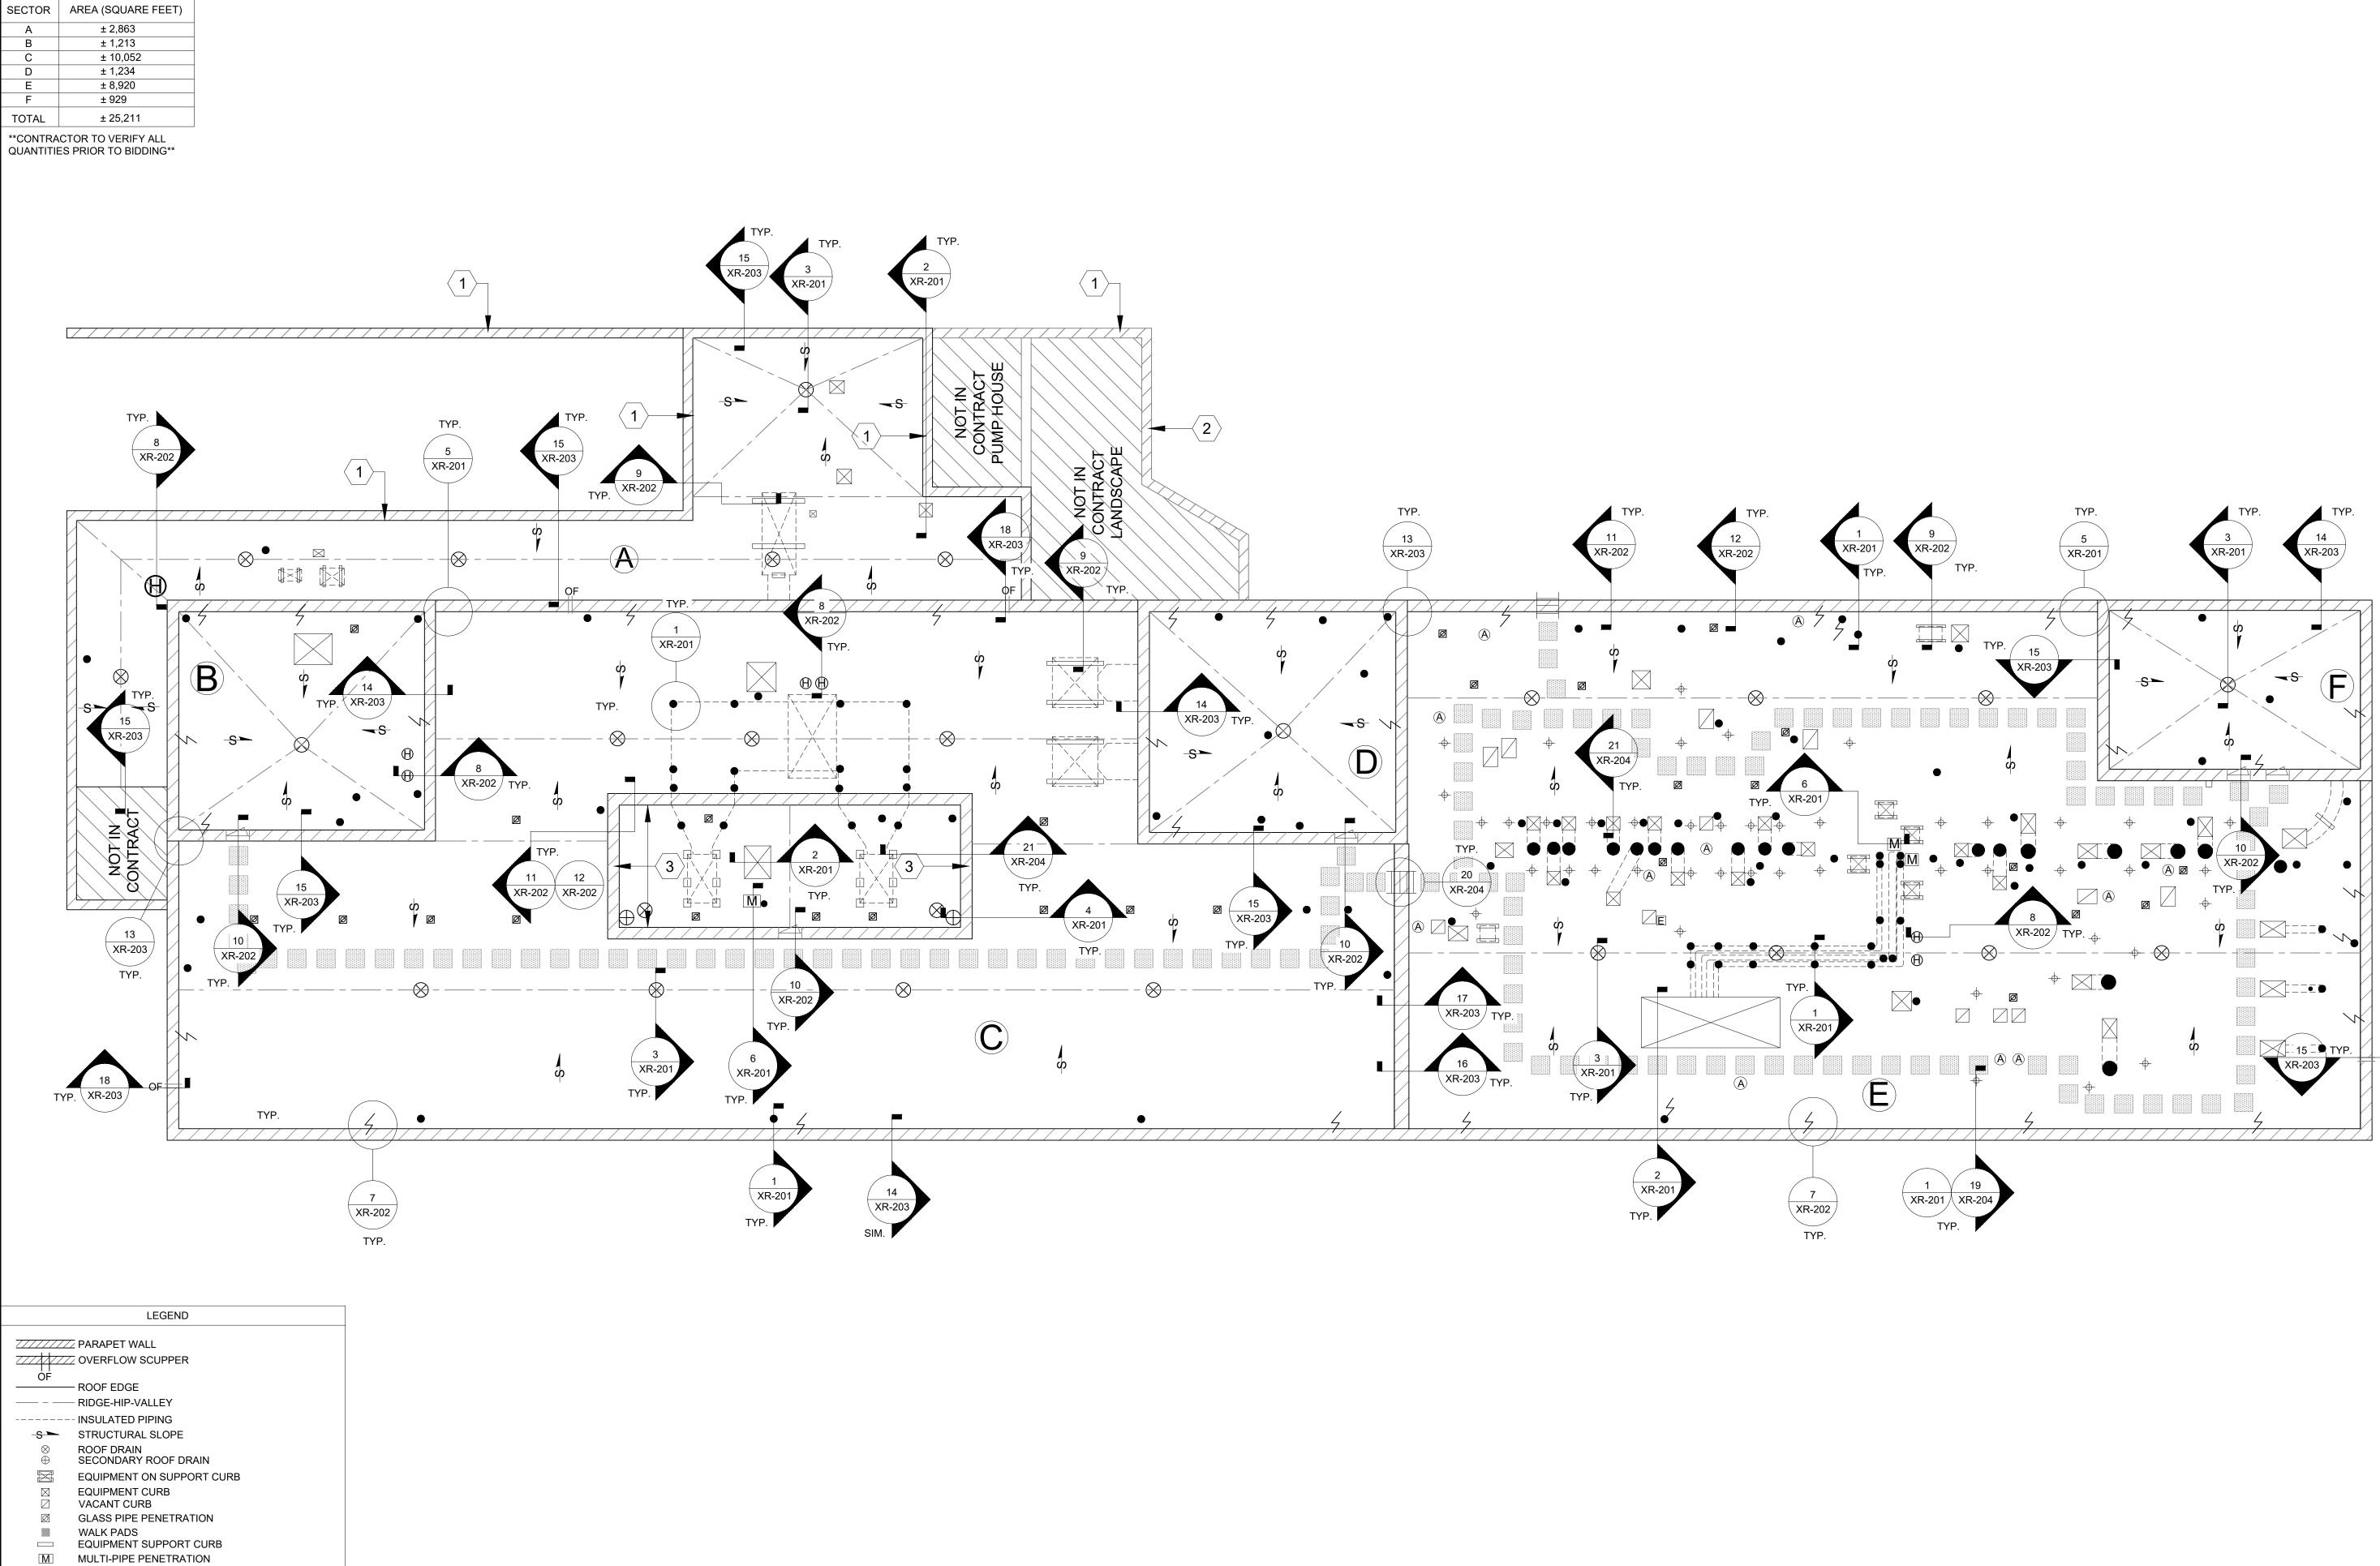

1. REMOVE AND REPLACE ALL SEALANT JOINTS IN STONE COPING AROUND ROOF AREA A AS SPECIFIED IN SECTION 09 97 23.

3. ALTERNATE 1: PROVIDE NEW METAL WALL PANELS ON THE INTERIOR OF VERTICAL WALLS.

2. POWER WASH INTERIOR, EXTERIOR AND TOP OF PARAPET WALL AROUND ROOF AREA A PRIOR TO REPLACING SEALANT JOINTS.

PIPE PENETRATION

HOT STACK

DEMO/REMOVE

DETAIL NUMBER

GUY WIRE TIE OFF

0 8' 16' 3

REVISION # REVISION DATE

A
DRAWN BY: RLW

SCALE: 3/32" = 1' - 0"

DATE: 01/28/2021

DRAWING:

**ROOF PLAN** 

COA SEAL:

ENGINEERS INC.

These documents are the property of REI Engineers, Inc. (REI) and retains all rights therein, including copyrights. It may only be used in a manner consistent with REI's rights while REI is providing service for the specific project identified or referred to herein or extensions thereto. It may not be used for any other purpose except with the express written agreement of, and compensation to, REI Engineers, Inc.