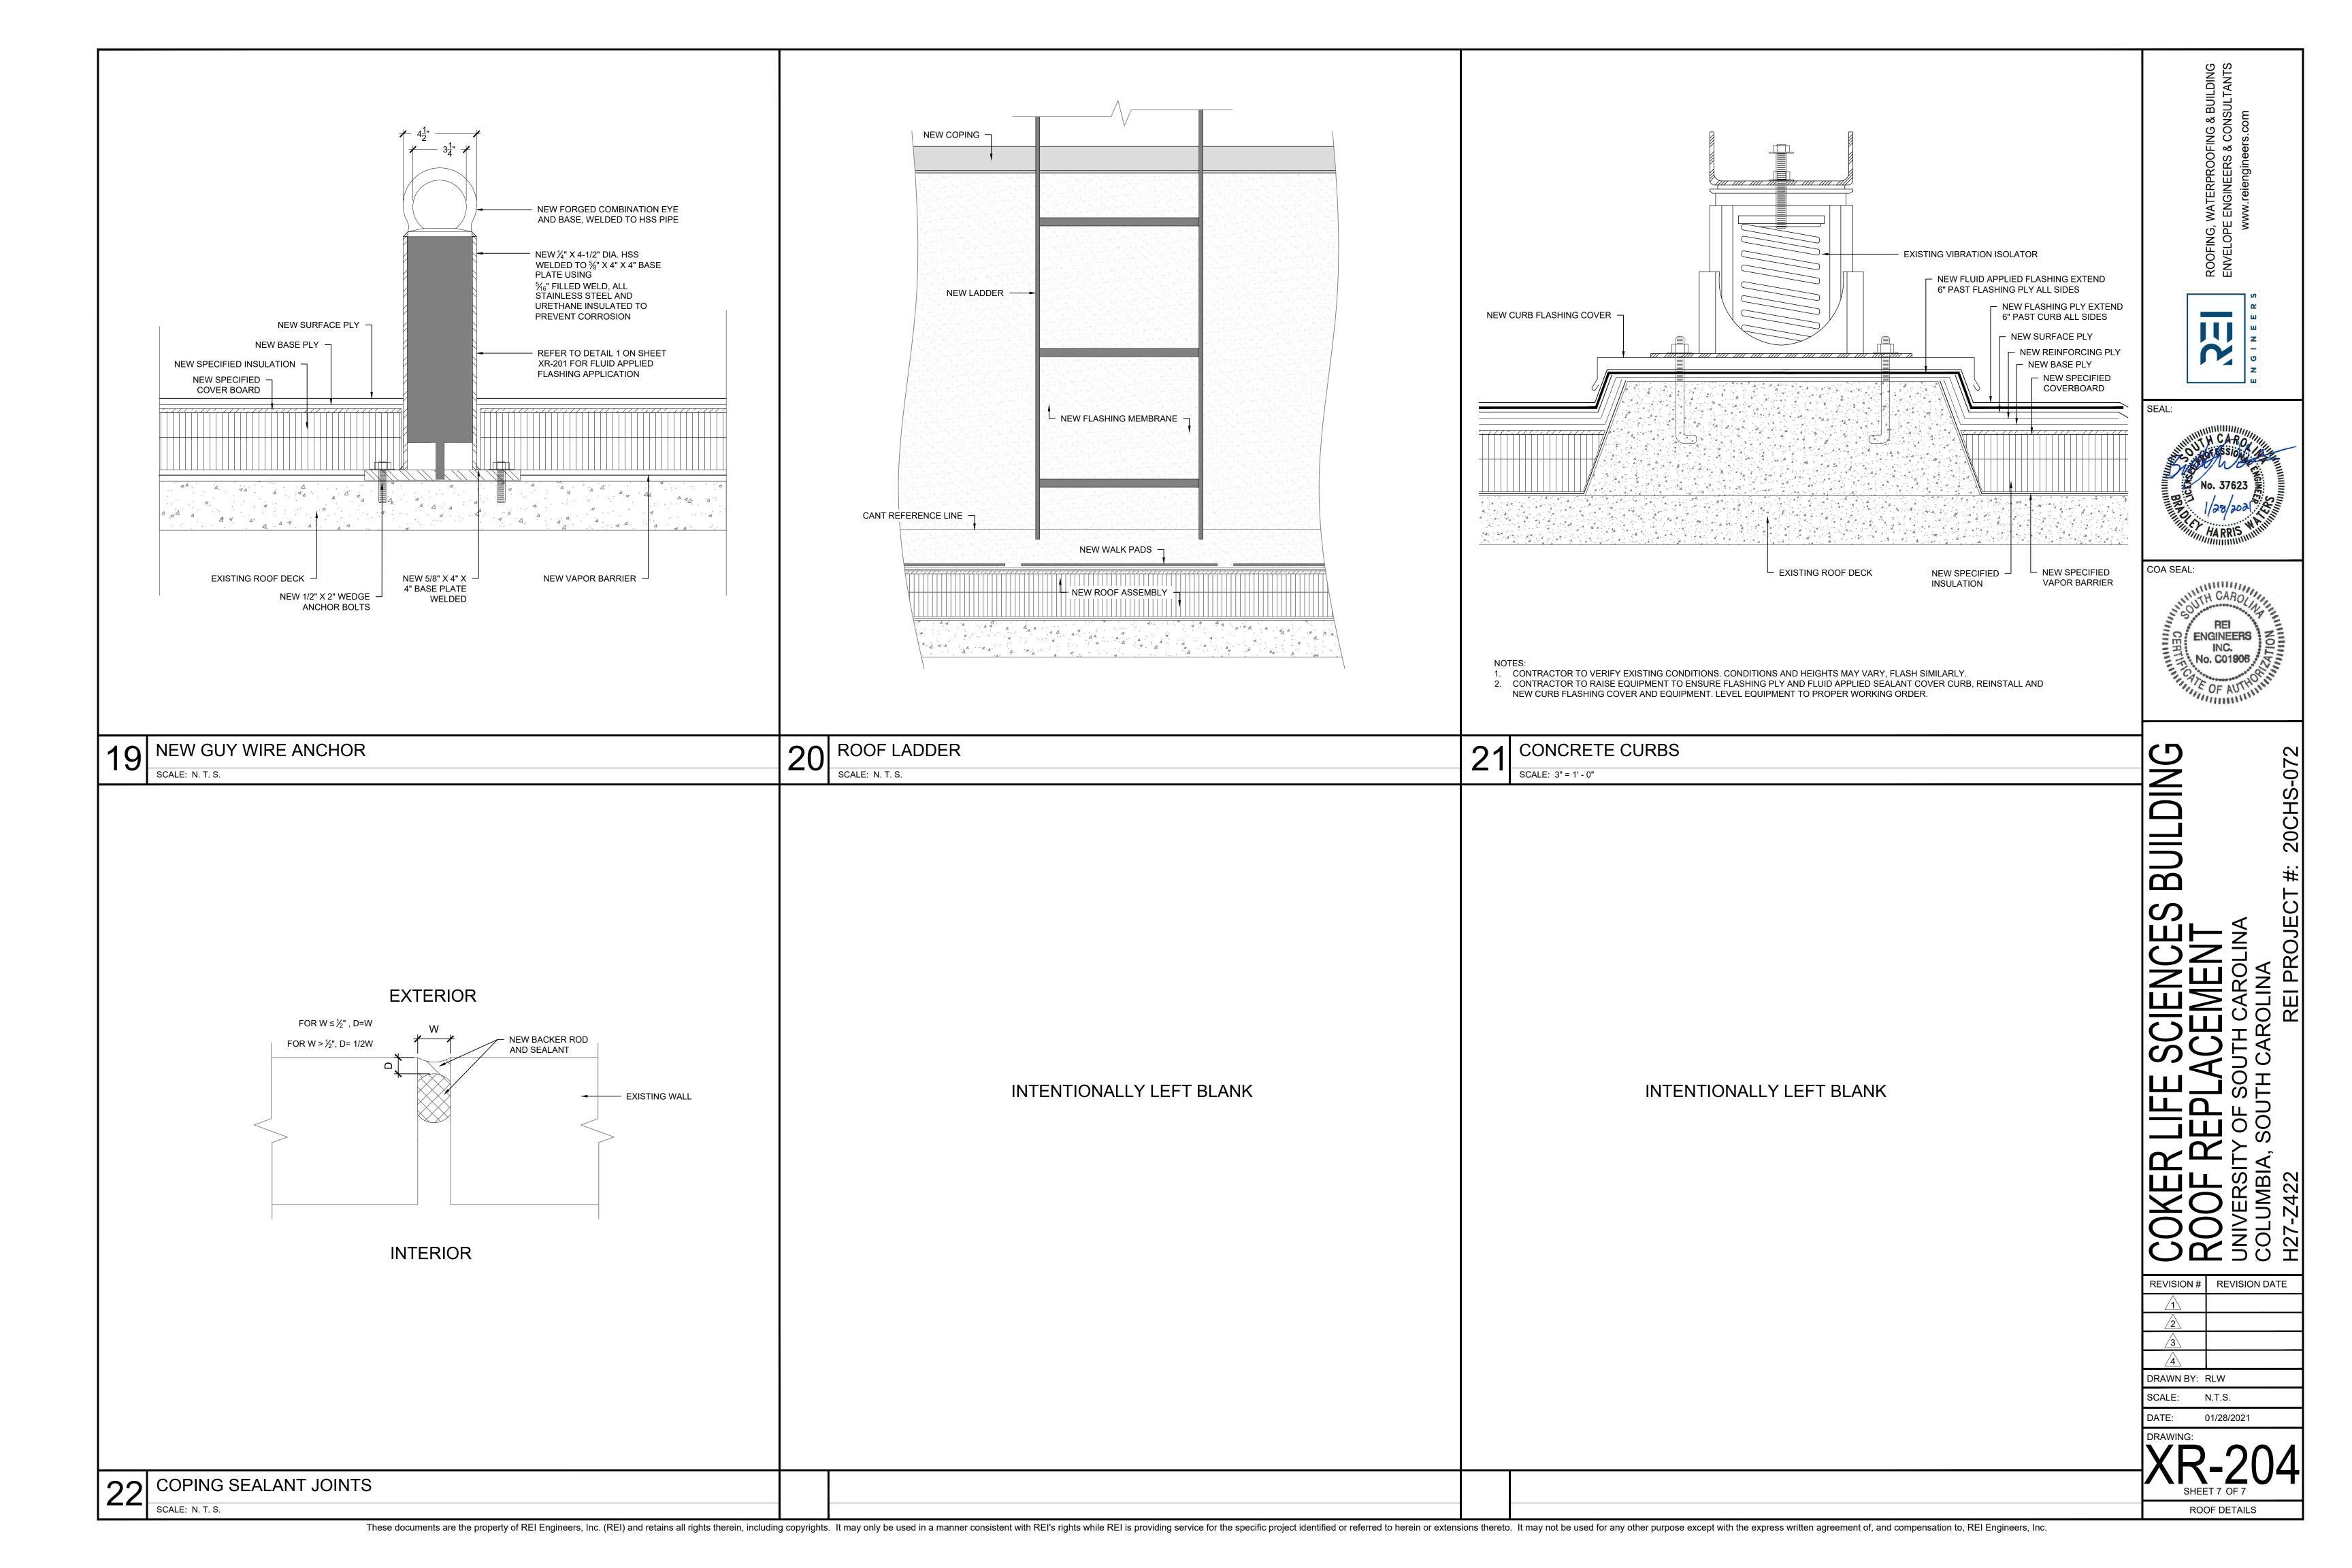

1. REMOVE AND REPLACE ALL SEALANT JOINTS IN STONE COPING AROUND ROOF AREA A AS SPECIFIED IN SECTION 09 97 23.

3. ALTERNATE 1: PROVIDE NEW METAL WALL PANELS ON THE INTERIOR OF VERTICAL WALLS.

2. POWER WASH INTERIOR, EXTERIOR AND TOP OF PARAPET WALL AROUND ROOF AREA A PRIOR TO REPLACING SEALANT JOINTS.

PIPE PENETRATION

HOT STACK

DEMO/REMOVE

DETAIL NUMBER

GUY WIRE TIE OFF

0 8' 16' 3

REVISION # REVISION DATE

A
DRAWN BY: RLW