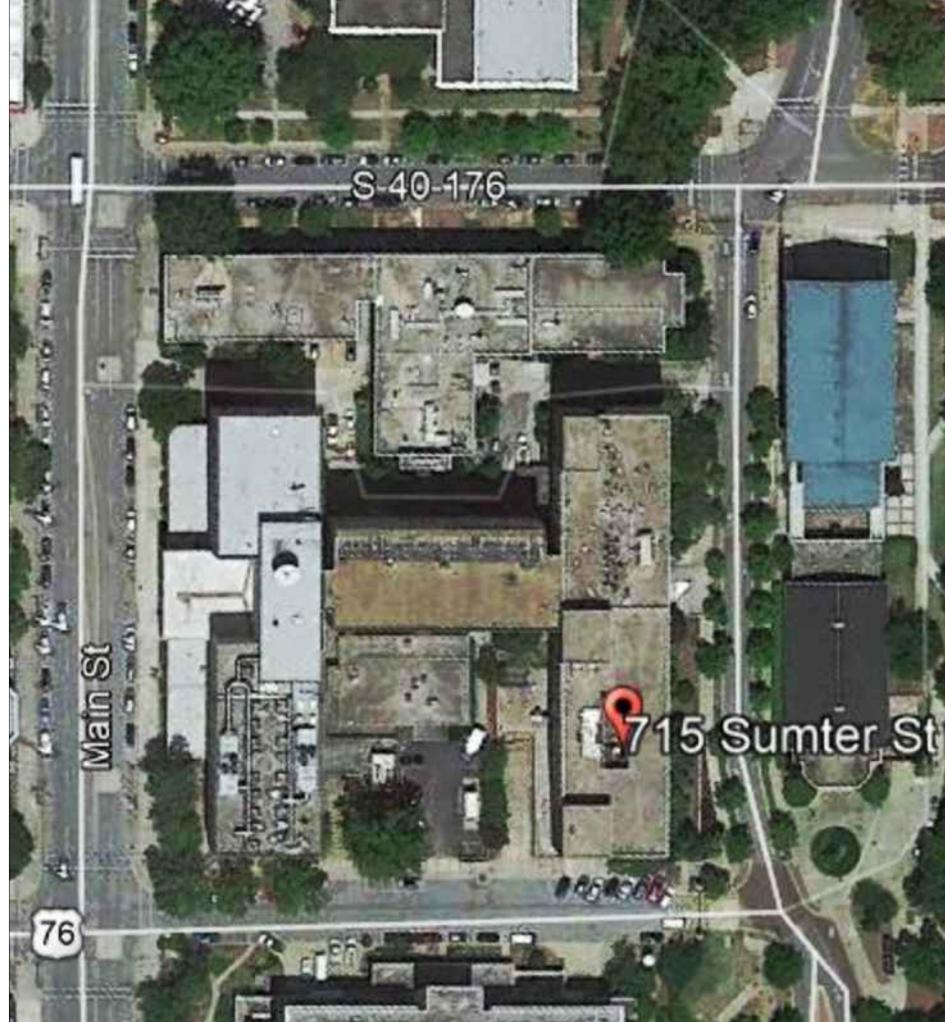

**VICINITY MAP** 

SITE MAP

## COKER LIFE SCIENCES BUILDING ROOF REPLACEMENT

H27-Z422/50003410-2
UNIVERSITY OF SOUTH CAROLINA
715 SUMTER STREET
COLUMBIA, SC 29208