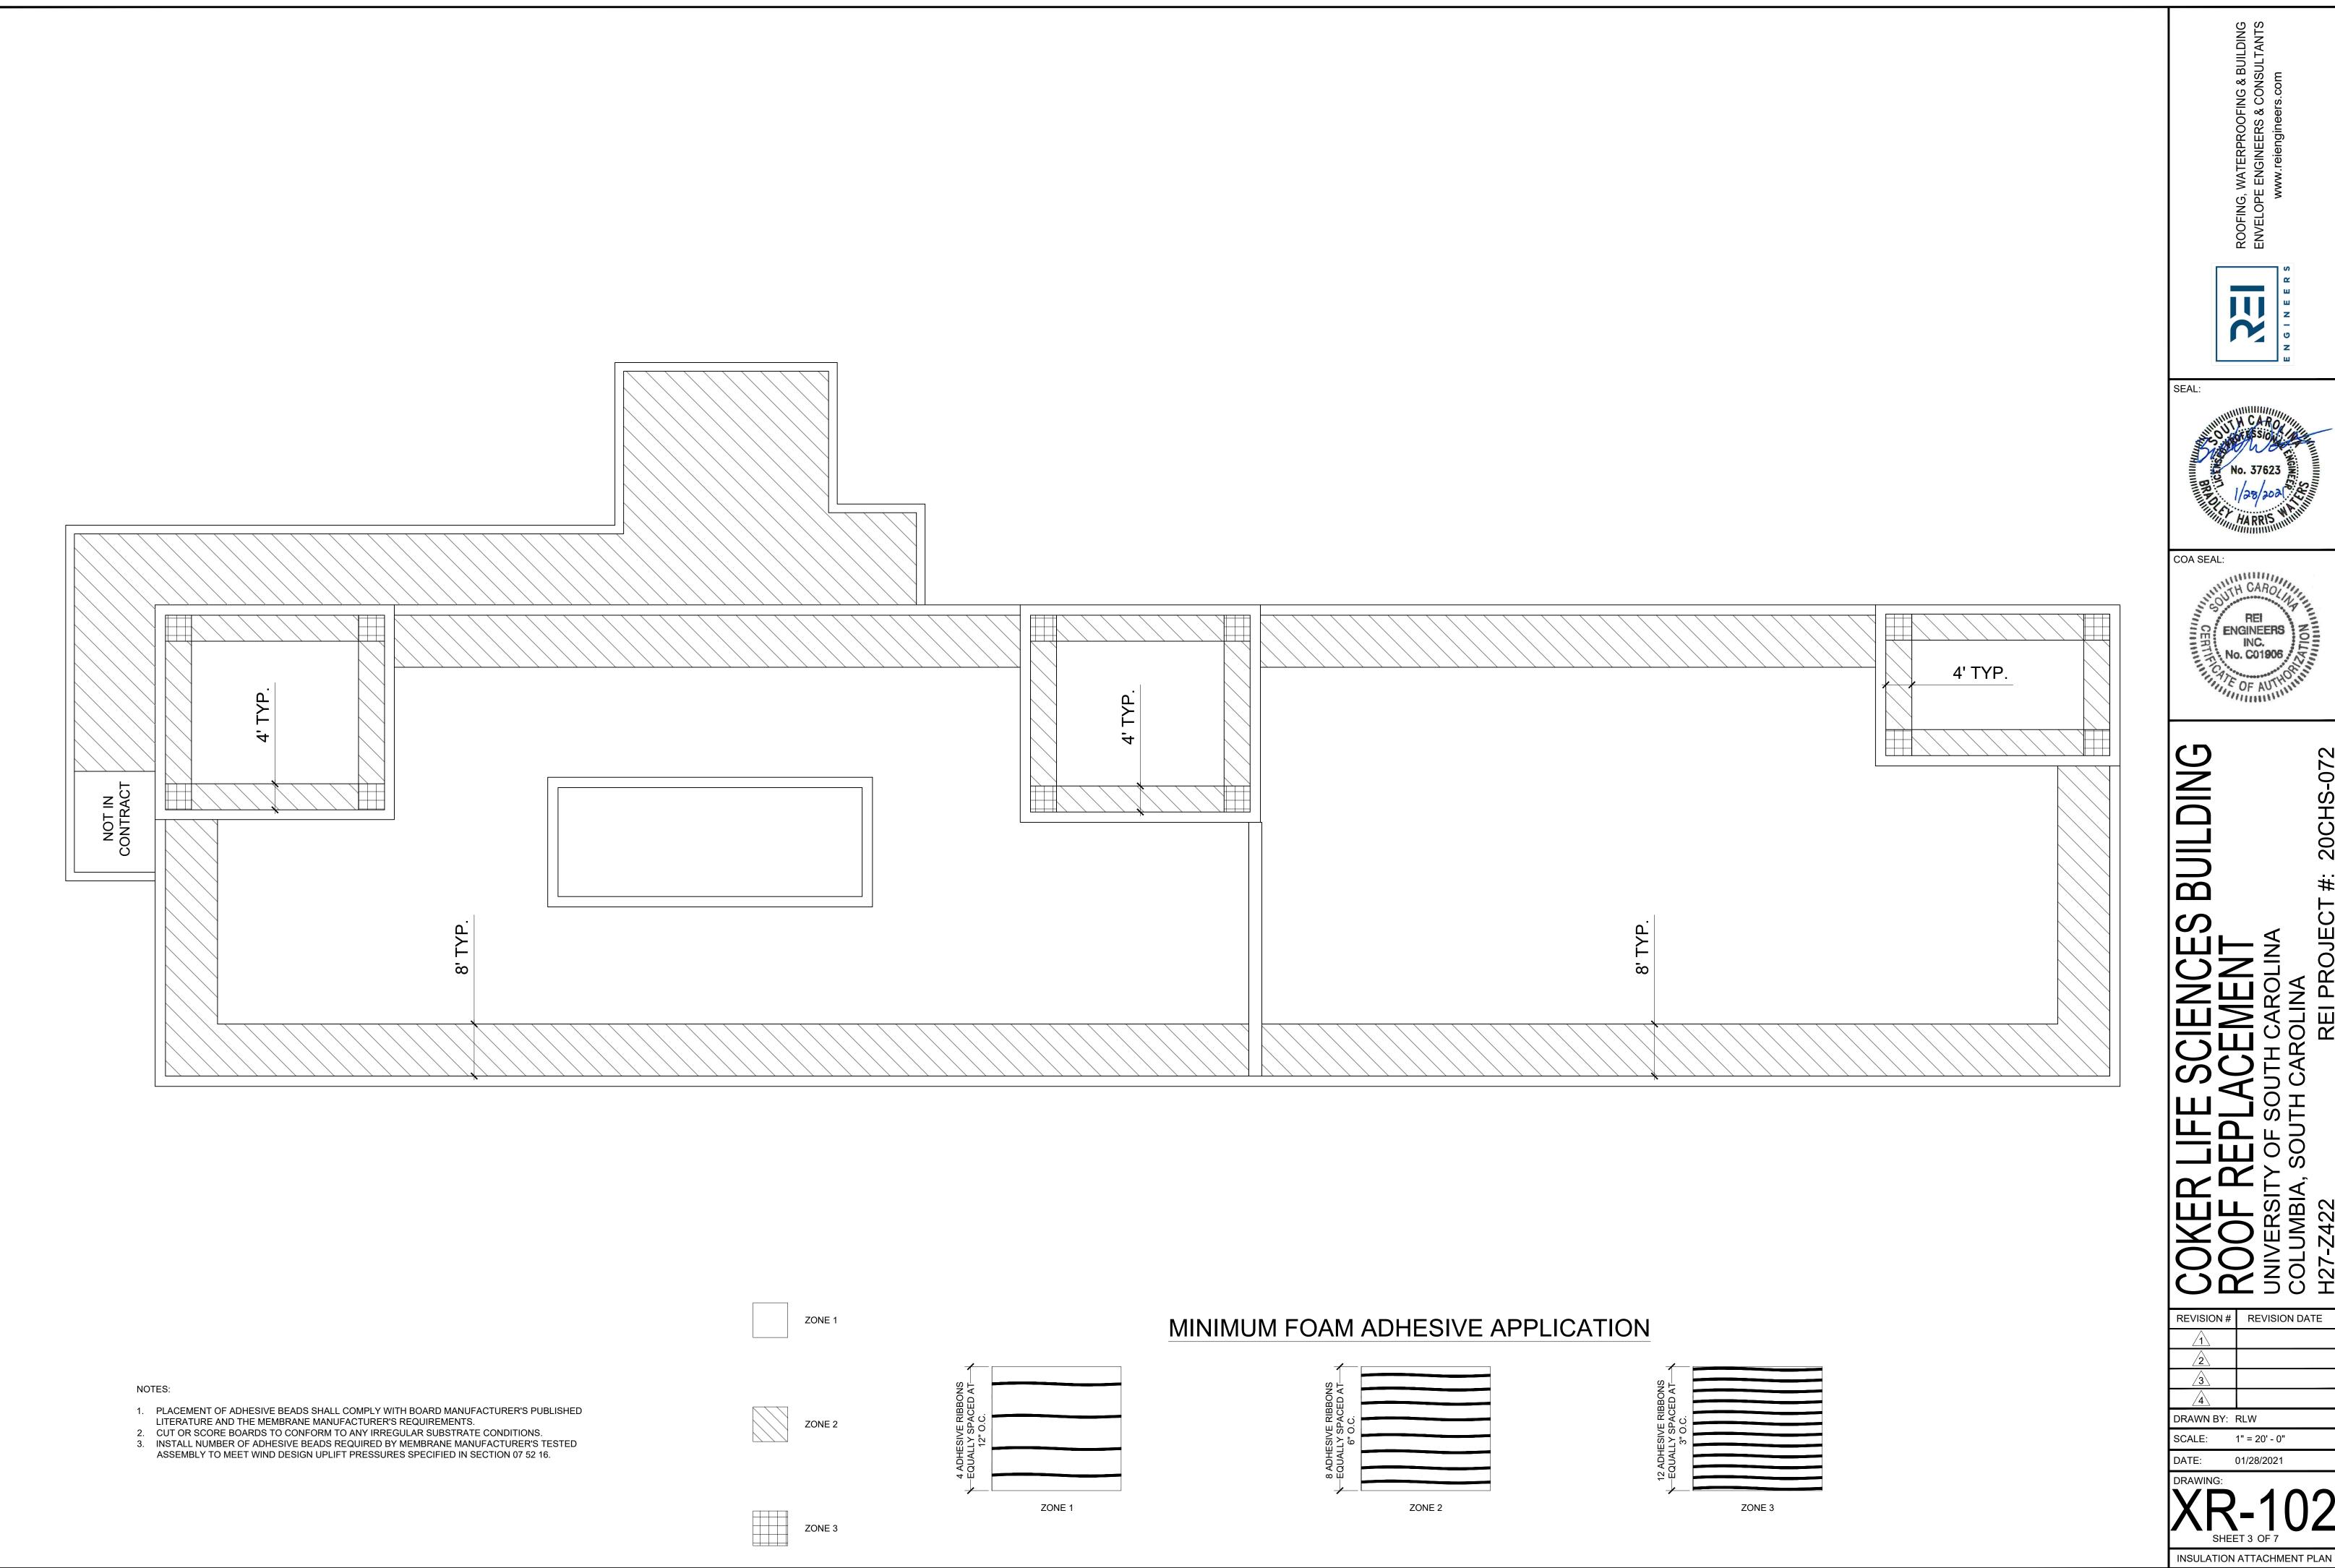

L PANELS ON THE INTERIOR OF VERTICAL WALLS.

2. POWER WASH INTERIOR, EXTERIOR AND TOP OF PARAPET WALL AROUND ROOF AREA A PRIOR TO REPLACING SEALANT JOINTS.

PIPE PENETRATION

HOT STACK

DEMO/REMOVE

DETAIL NUMBER

GUY WIRE TIE OFF

0 8' 16' 3

REVISION # REVISION DATE

A
DRAWN BY: RLW

SCALE: 3/32" = 1' - 0"

DATE: 01/28/2021

DRAWING:

**ROOF PLAN** 

COA SEAL:

ENGINEERS INC.

These documents are the property of REI Engineers, Inc. (REI) and retains all rights therein, including copyrights. It may only be used in a manner consistent with REI's rights while REI is providing service for the specific project identified or referred to herein or extensions thereto. It may not be used for any other purpose except with the express written agreement of, and compensation to, REI Engineers, Inc.











REVISION # REVISION DATE DRAWN BY: RLW SCALE: 1" = 20' - 0"