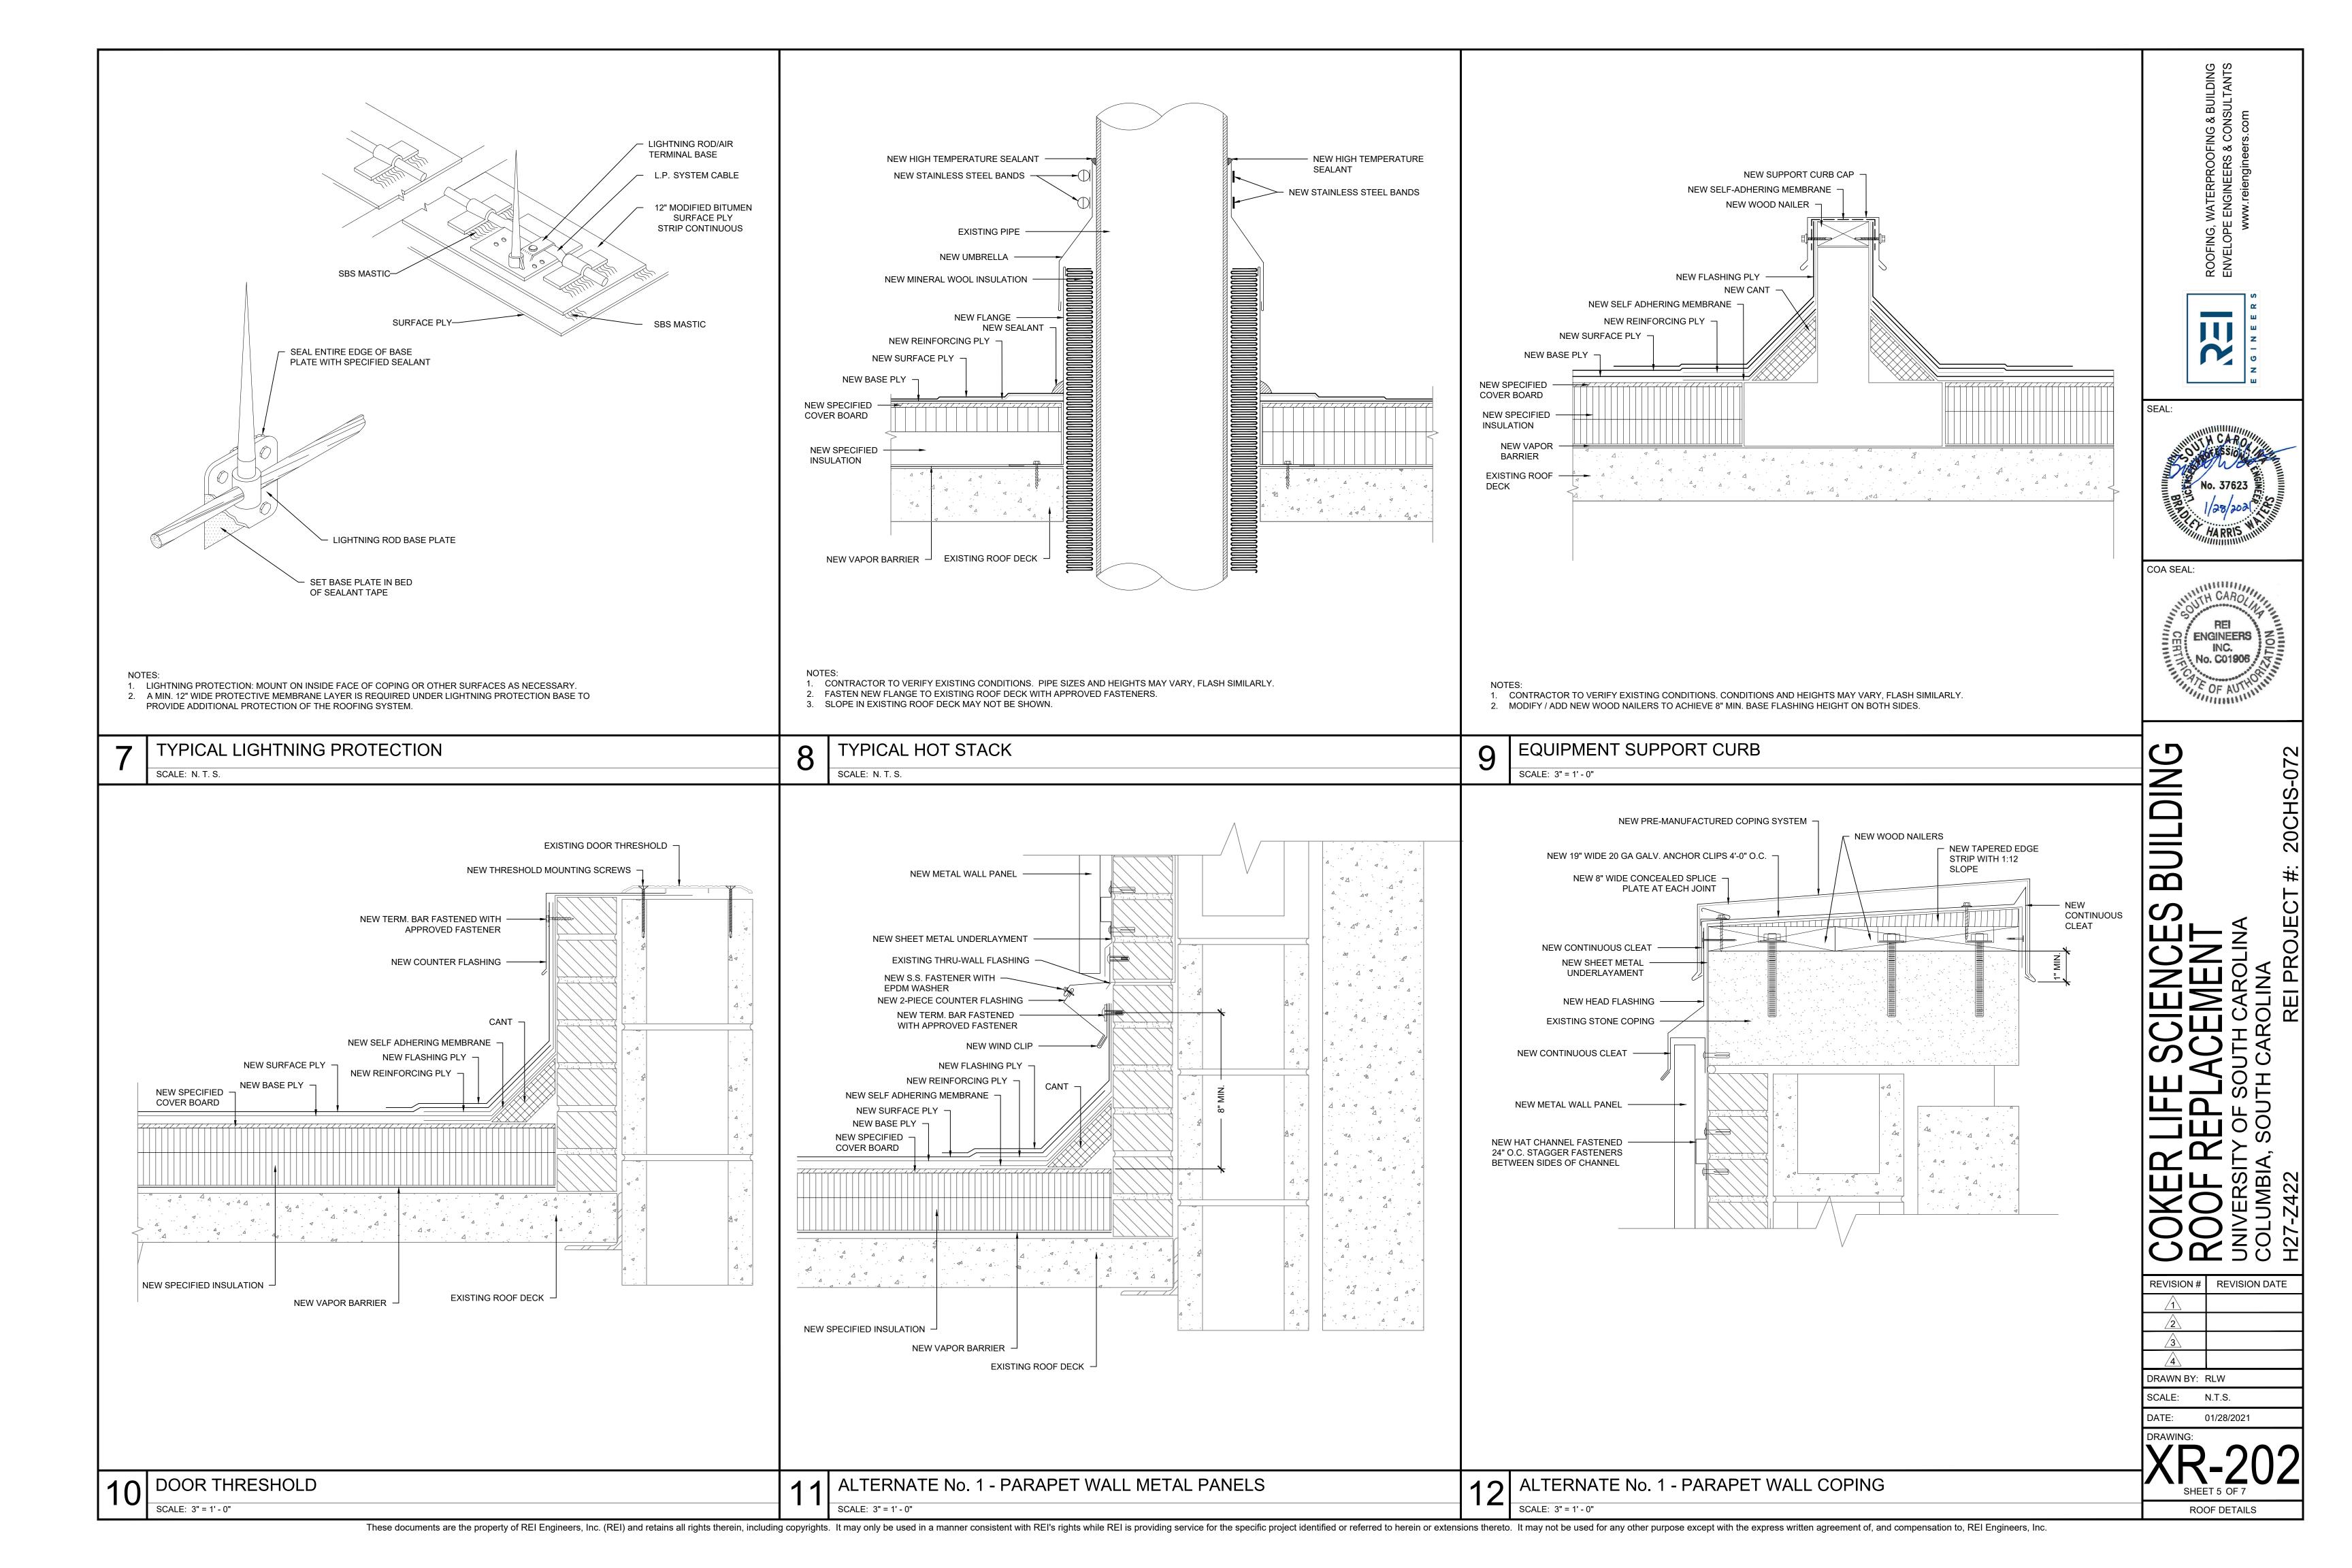

1. REMOVE AND REPLACE ALL SEALANT JOINTS IN STONE COPING AROUND ROOF AREA A AS SPECIFIED IN SECTION 09 97 23.

3. ALTERNATE 1: PROVIDE NEW METAL WALL PANELS ON THE INTERIOR OF VERTICAL WALLS.

2. POWER WASH INTERIOR, EXTERIOR AND TOP OF PARAPET WALL AROUND ROOF AREA A PRIOR TO REPLACING SEALANT JOINTS.

PIPE PENETRATION

HOT STACK

DEMO/REMOVE

DETAIL NUMBER

GUY WIRE TIE OFF

0 8' 16' 3

REVISION # REVISION DATE

A
DRAWN BY: RLW