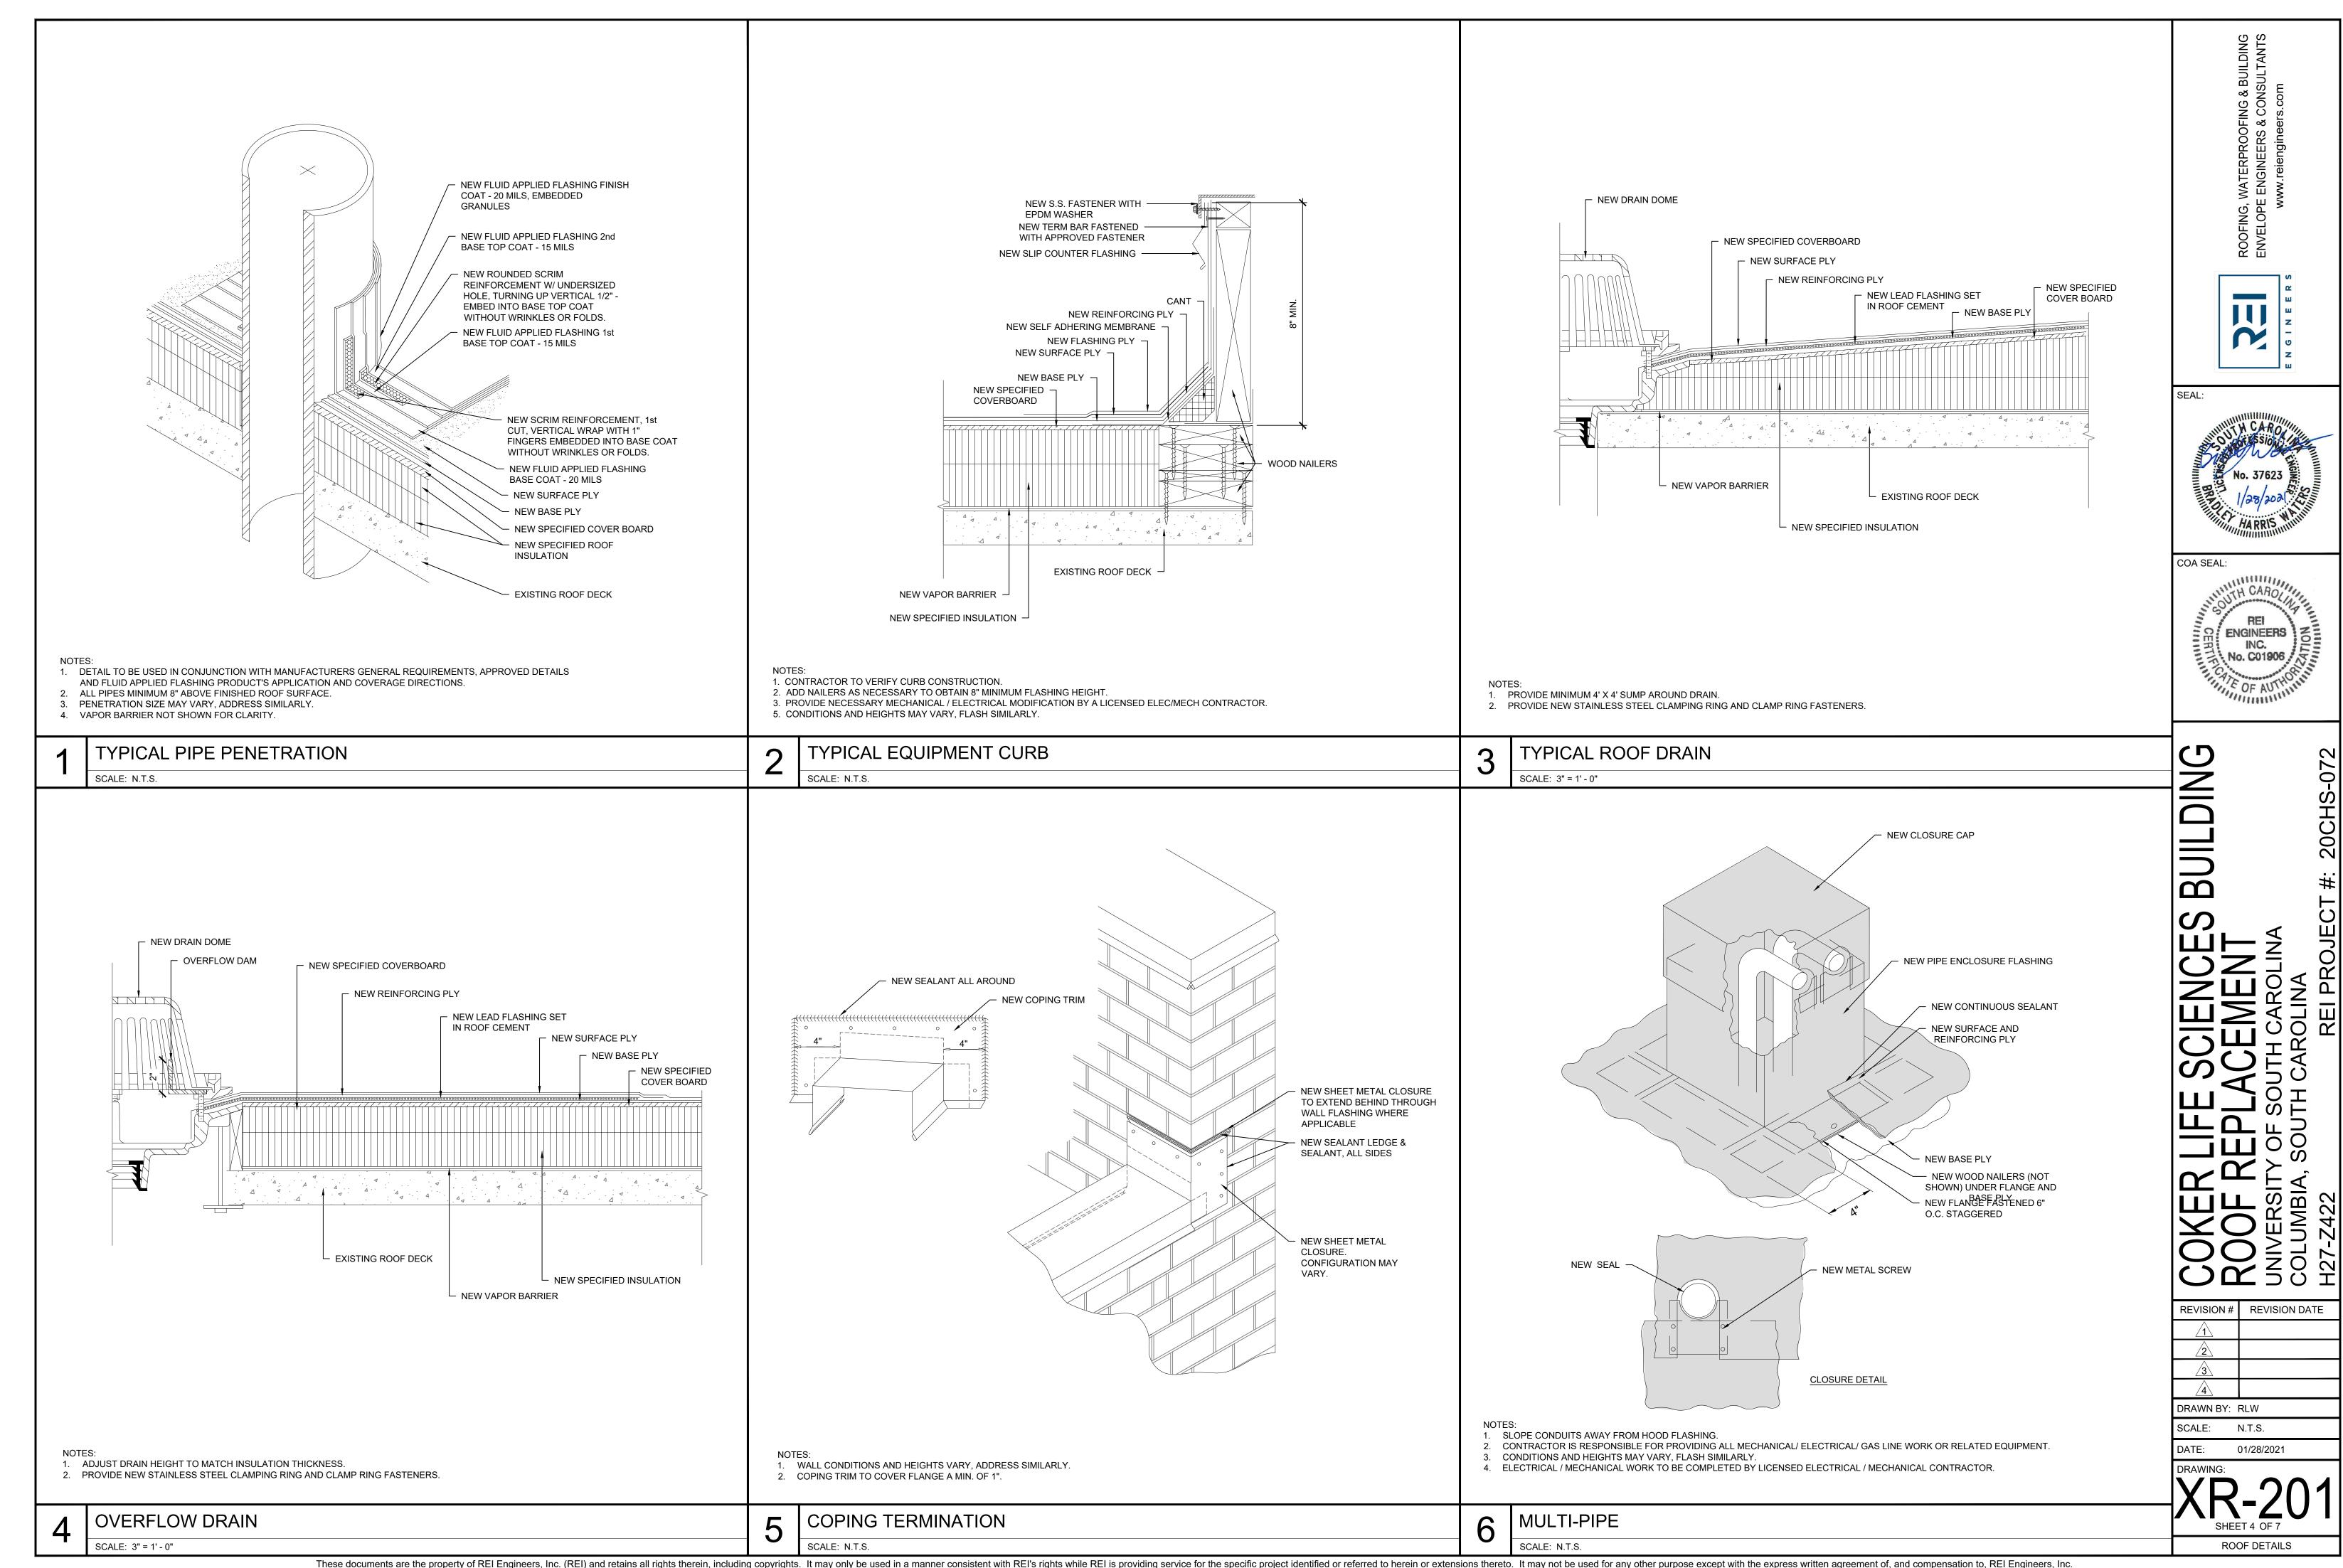

PIPE PENETRATION

HOT STACK

DEMO/REMOVE

DETAIL NUMBER

GUY WIRE TIE OFF

0 8' 16' 3

REVISION # REVISION DATE

A
DRAWN BY: RLW

SCALE: 3/32" = 1' - 0"

DATE: 01/28/2021

DRAWING:

**ROOF PLAN** 

COA SEAL:

ENGINEERS INC.

These documents are the property of REI Engineers, Inc. (REI) and retains all rights therein, including copyrights. It may only be used in a manner consistent with REI's rights while REI is providing service for the specific project identified or referred to herein or extensions thereto. It may not be used for any other purpose except with the express written agreement of, and compensation to, REI Engineers, Inc.